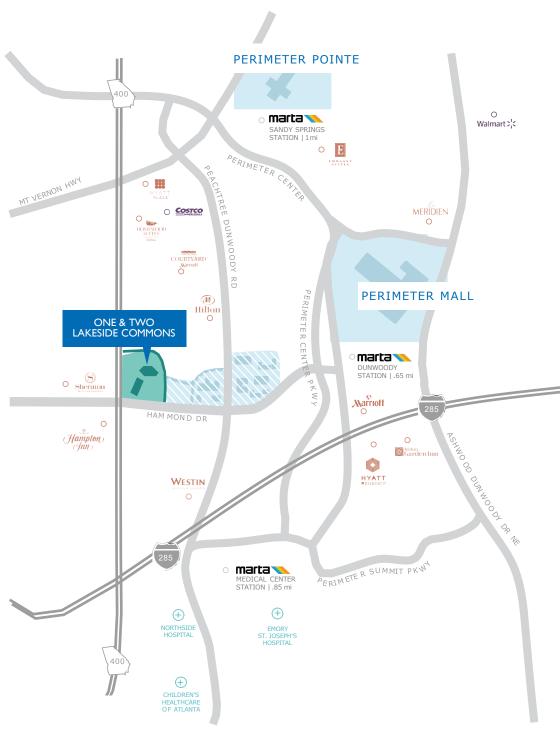

# ONE & TWO LAKESIDE COMMONS

# AMENITY MAP

### SHOPPING CENTERS

#### PERIMETER MALL

Macy's Nordstrom Dillard's Cheesecake Factory Maggiano's The Capital Grille Seasons 52 Shake Shack

## PERIMETER POINTE

Chick-Fil-A Wendy's Tropical Smoothie Cafe Piece of Cake CAVA La Madeleine

#### NEARBY RESTAURANTS & GROCERS

Publix Starbucks Einstein Bros. Bagels Subway Willy's Mexican Newk's Eatery Rising Roll Just Love Coffee Cafe Local Expedition Wood Fired Grill Grub Kitchen + Bar One Sushi Del Frisco El Azteca

#### HOTELS

Hilton: Embassy Suites, Hilton, Hilton Garden Inn, Homewood Suites, Hampton Inn

Hyatt: Hyatt Place at Perimeter Center, Hyatt Regency at Villa Christina

Marriott: Courtyard, Marriott, Le Méridien

Sheraton

The Westin

The information contained herein has been obtained from sources deemed reliable but has not been verified and no guarantee, warranty or representation, either express or implied, is made with respect to such information. Terms of sale or lease and availability are subject to change or withdrawal without notice.